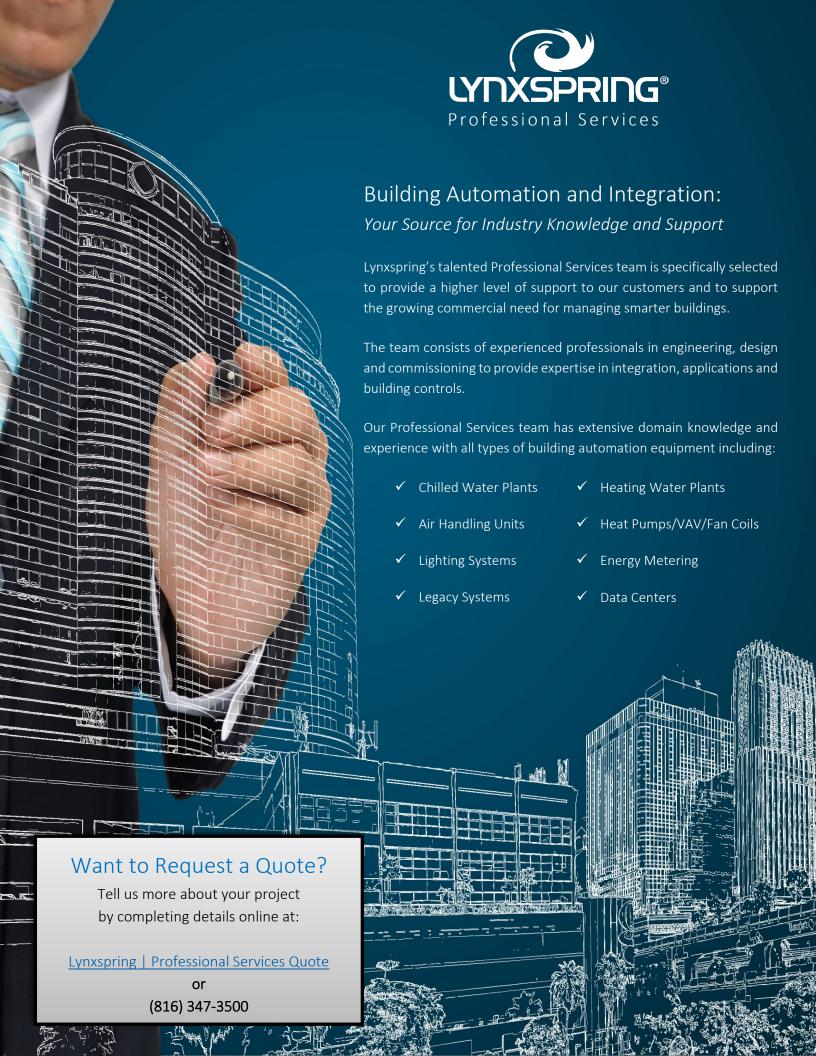

Our proven tools, best practices and domain knowledge mean:

maximum value, optimal resources, and reduced time to deployment for you.

Smart Technology. Smart Equipment. Smart Solutions.

Lynxspring Professional Services provides comprehensive building controls, integration and application services for all types of buildings, single facility and multi-facility environments, new systems or legacy systems. The team provides the expertise to ensure buildings are properly integrated—communicating and functioning at their optimum levels.

Lynxspring Professional Services provides services based on the Niagara Framework, BACnet, LON, Modbus, SNMP, IP and related web service technologies.

We recognize there are special system and facility management needs. Lynxspring Professional Services understands them and provides customized applications, staging support, standardized implementation, logistics, dashboard and UI development and coordination of on-going project management support and services.