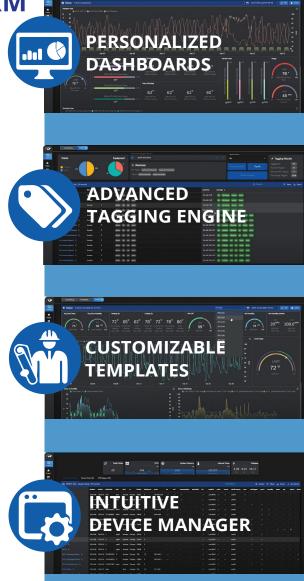

## **ADVANCED VISUALIZATION**

You gain control and management at both the device and server levels with E2E, enabling advanced visualization of building devices and equipment across portfolios. E2E goes beyond simple remote connectivity and data access, transforming your buildings into adaptive environments.

## **CUSTOMIZATION**

E2E empowers you to efficiently organize, operate, and optimize building operations both locally, remotely and at scale. Whether you need Cloud-based, onsite or edge-driven solutions, E2E offers the flexibility to tailor fit your specific use case.